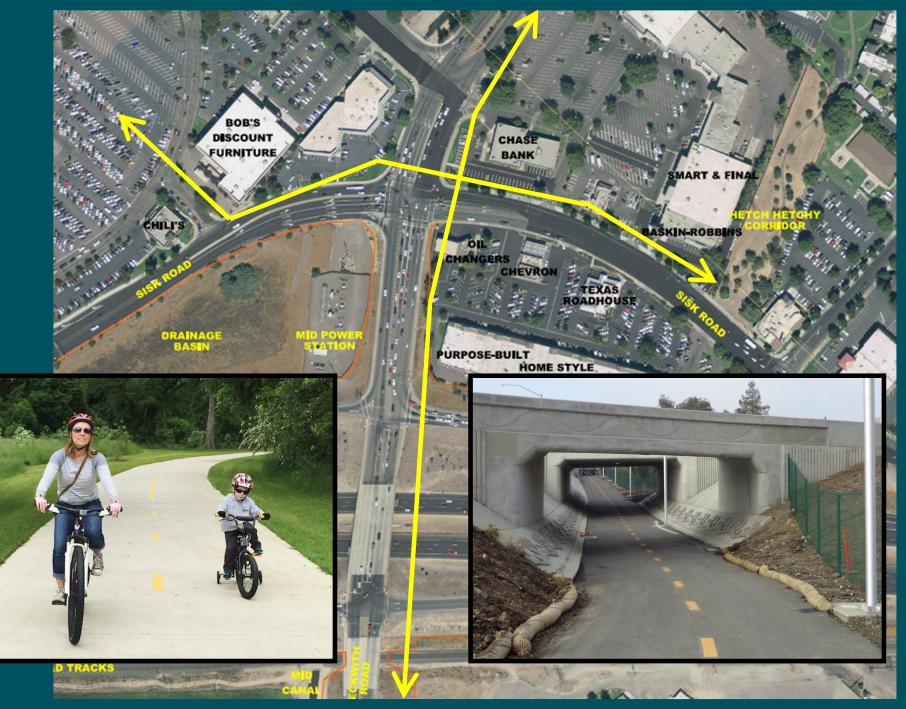

#### Class 1 Path (Bikes & Peds)

#### ✓ Connectivity to:

- West Side of Hwy 99
- Vintage Faire Mall
- Shopping Centers to South
- Hetch Hetchy Corridor
- ✓ Separated from Vehicular Traffic

# Under Crossing Roadways -No Crosswalks