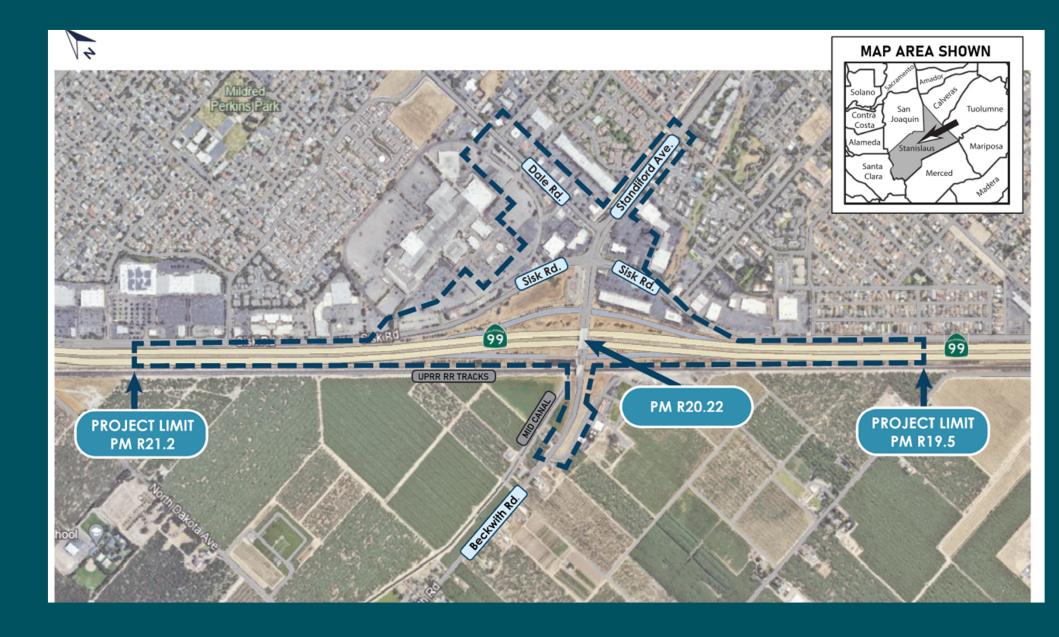

#### **COMMUNITY MEETING**

BECKWITH ROAD/STANDIFORD AVENUE INTERCHANGE MULTIMODAL SAFETY AND COMPLETE STREETS IMPROVEMENT PROJECT EA: 10-1M500, PID: 1020000195