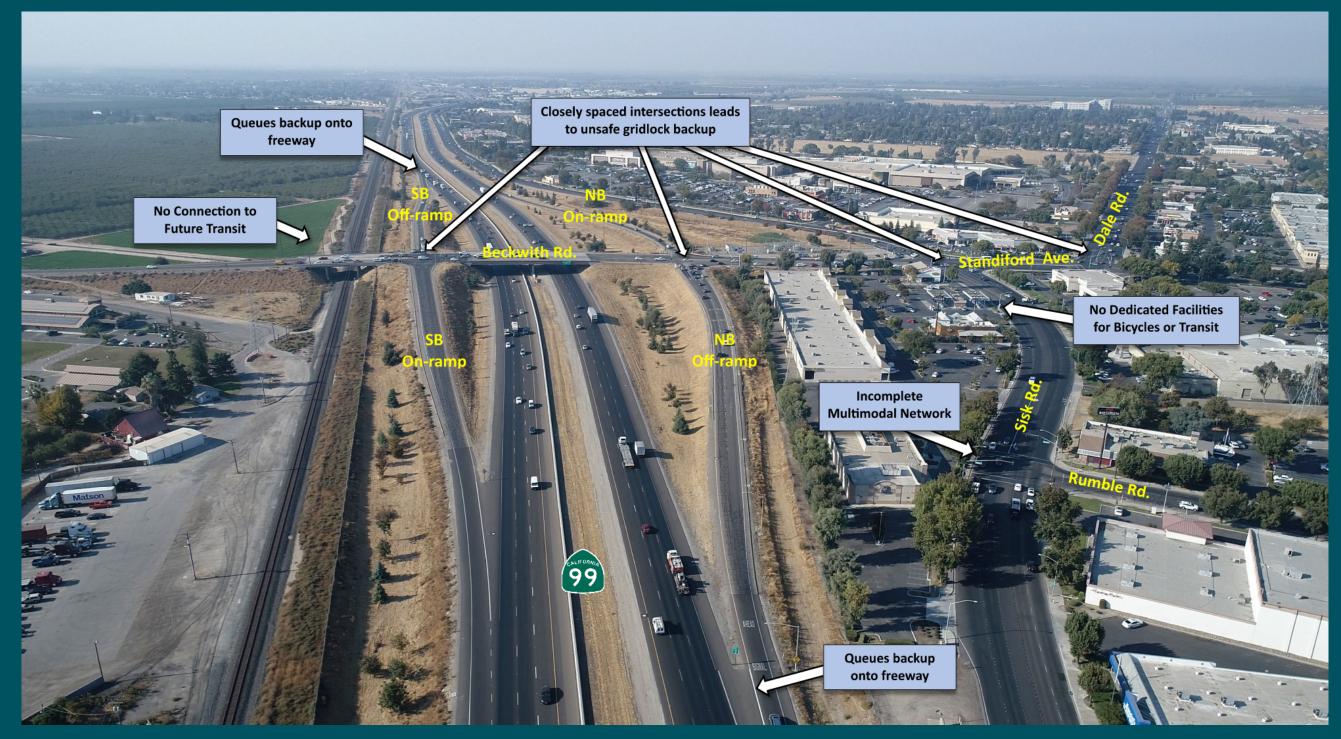

## **Impacts to BSR Corridor**

✓ Safety

# **Project Methodology**

✓ Issue #1 : Dale-Sisk Intersection
Spacing

✓ <u>Solution</u> : Provide Dale-Sisk Connection

 ✓ <u>Issue #2</u>: 40% of Traffic between Hwy 99 & Mall/Dale

✓ <u>Solution</u> : Provide Bypass to BSR

# Under Crossing Roadways -No Crosswalks