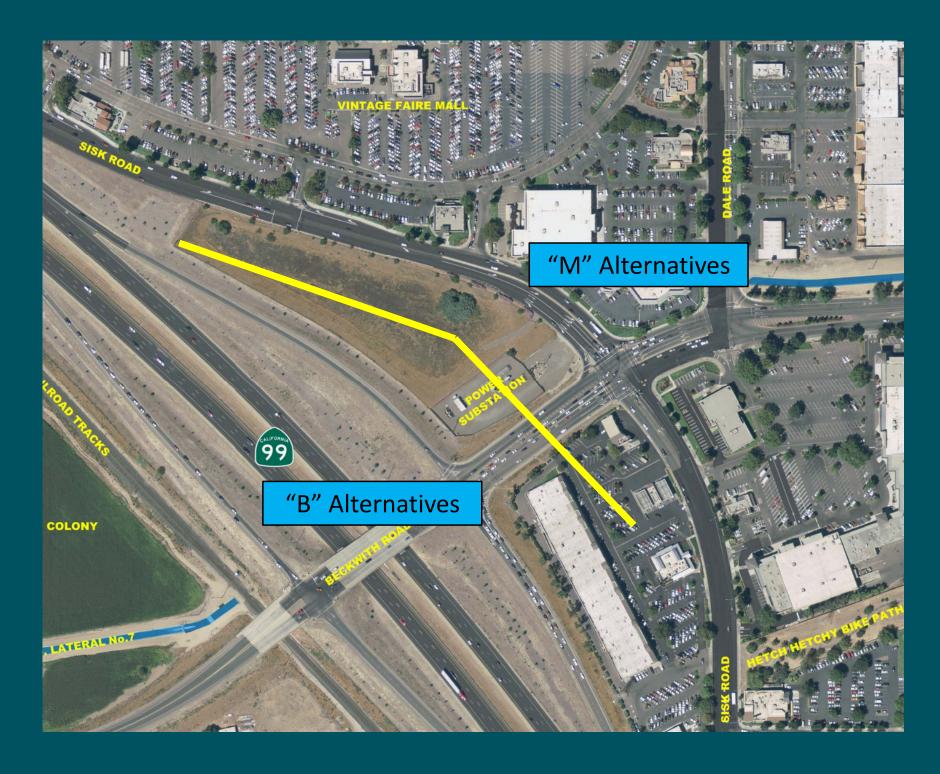

#### Alternatives

✓ One Project – 2 Sections

- "B" Alternatives (4)
- "M" Alternatives (2)
- 8 Combinations