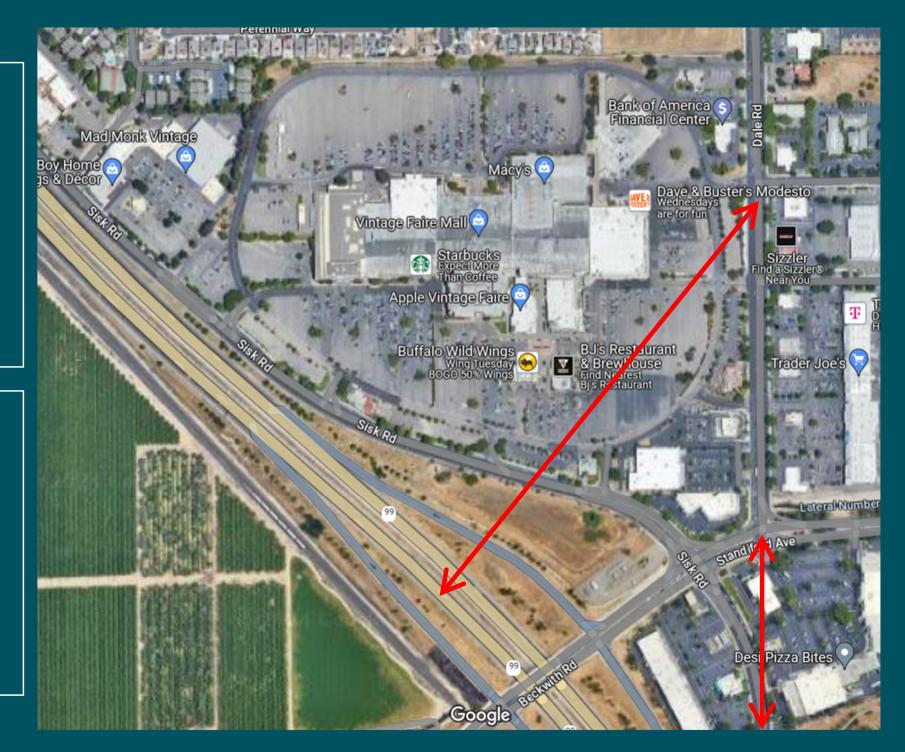

# **Project Methodology**

✓ Issue #1 : Dale-Sisk Intersection
Spacing

✓ <u>Solution</u> : Provide Dale-Sisk Connection

 ✓ <u>Issue #2</u>: 40% of Traffic between Hwy 99 & Mall/Dale

✓ <u>Solution</u> : Provide Bypass to BSR